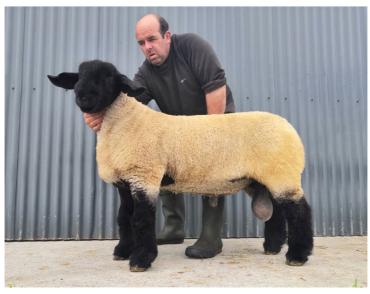

#### BIRNESS FREEDOM

Purchased in Lanark last year for 26 k. Has bred sons to 18 k. Left his mark with the bunch of ewe lambs here.

The ewes forward for sale this year are genuine good breeding stock and we are confident they will do well in their new flocks.

Our service sire this year is Birness Freedom who cost £26,000 in Lanark,2020. His first crop of ram lambs have sold to £18,000, £9,000 and £6,000. We think he is a good combination for these ewes.

#### **SERVICE SIRE**

**Birness Freedom:** One of the top rams in Lanark,2020. Sold for £26,000. Has bred extremely well in his first season with his top son selling for the new Northern Ireland record price of £18,000. Other sons sold to £9000 and £6,000. He has developed into a massive sheep.