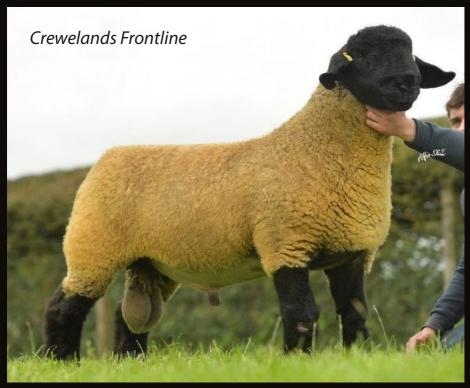

#### **CREWELANDS FRONTLINE**

A £12000 Birness Hustler son sold Lanark 2020. Maternal brother to the 2019 Stirling Champion (26000gns). Used by kind permission