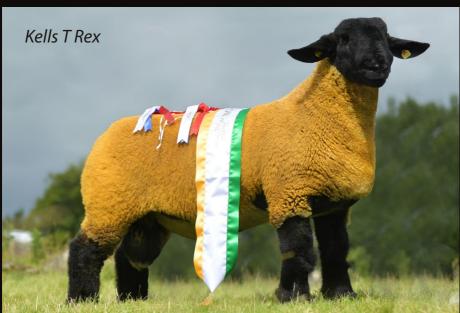

#### **KELLS T REX**

Blessington Premier Sale Champion 2020, much admired son of the £5000 Limestone T Rex . Has bred well in his 1st season with sons selling to 4600. Used heavily this year.