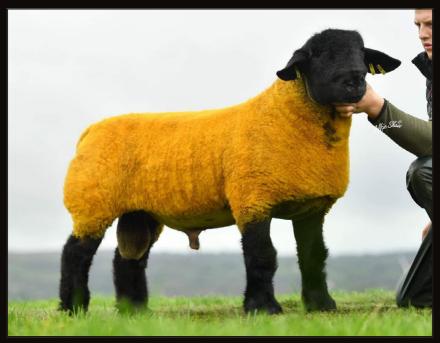

Salopian Pure Gold – Finvale Service Sire

Birness Freedom – Ballinatone & Glyde Service Sire

#### BIRNESS FREEDOM

Purchased in Lanark last year for 26 k. Has bred sons to 18 k. Left his mark with the bunch of ewe lambs here.

#### **SERVICE SIRE**

**Birness Freedom:** One of the top rams in Lanark,2020. Sold for £26,000. Has bred extremely well in his first season with his top son selling for the new Northern Ireland record price of £18,000. Other sons sold to £9000 and £6,000. He has developed into a massive sheep.