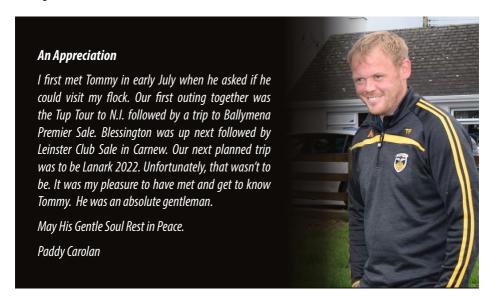

#### DRUMBARRON FLOCK

The Drumbarron Flock was established in 2020 with the purchase of ewes from some of the best know genetics in the Suffolk Breed with the plan to invest annually with both females and tups to maintain a high level of improvement in the flock.

Due to Tommy's untimely and tragic passing it is with much regret that his family have decided to disperse this new and upcoming flock.

All sheep have been dosed for fluke and are on the Heptavac-P system.

#### THE LATE TOMMY FEENEY (DRUMBARRON)