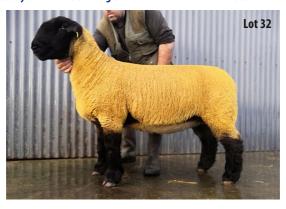

#### BIRNESS FREEDOM

Purchased in Lanark last year for 26 k. Has bred sons to 18 k. Left his mark with the bunch of ewe lambs here.