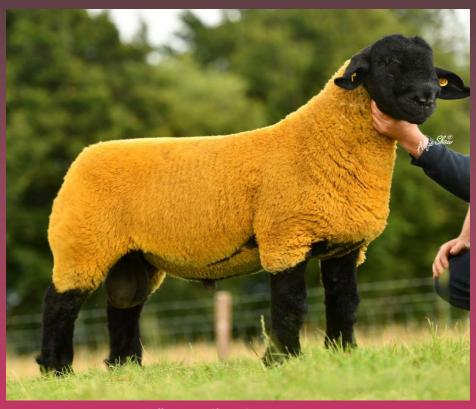

## BLACK BEAUTIES

ON SATURDAY 13<sup>TH</sup> NOVEMBER 2021 AT 12.30 PM AT BLESSINGTON LIVESTOCK MART, W91 Y667

Ballinatone Show Stopper €44000

On-line bidding available with MartEye App and website.

European transport available to France, Netherlands, Germany, Italy, Belgium, Spain, Portugal, N.I. and UK

#### FLOCK ACHIEVEMENTS

2019 — won the Novice Ram Lamb NSC and 3 rd overall

**2020** — sold ram privately to the sum of €2000 and €1500 and our top female sold for €2800..

**2021** — our best year to date - when we sold Ballinatone Show Stopper at the PremierSale in Blessington for the All-Ireland record of €44000 and our next 8 rams lambs all sold to breeders.

#### **BALLINATONE SHOW STOPPER**

 $Sold in Blessington \ at the \ Premier \ Sale for \ that \ All-Ireland \ record \ for \ a \ sheep \ of \ 44k \ with \ a \ share \ retained \ .$ 