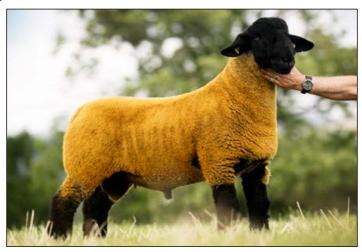

#### Castleisle A Kingsman

Sold privately to Limestone, Oakbridge and Bennedyglen flocks with a share retained for £33000

On-line bidding available with MartEye App and website.

European transport available to France, Netherlands, Italy, Belgium, Spain, Portugal, N.I. and UK Contact Paulo 00353 86 3694525

**2022** Private Sale of Castleisle Kingsman for £33,000, Other sales include £5800, £5000, £4000, 4000, 3800, 3400, 2500

In 3 out of the last 4 years, the Blessington Premier Sale Champion has been out of the Shannagh/Castleisle ewe, and congratulations to Finn Vale Suffolks on their 2022 Premier Sale Champion who's dam was purchased at a previous sale.

It's always been our policy to use the best available rams, and this years service sires once again emphasise this, with a Blessington Champion, a Shrewsbury Champion and our best lamb bred to date Castleisle A Kingsman used to cover our ewes.

#### Castleisle A Kingsman - DDX:22:01286

An outstanding lamb sold privately to Limestone, Bennedyglen & Oakbridge Flocks for £33000 with a share retained. Sired by the Blessington 2020 champion Kells T-Rex. Dam has bred 9 registered sons to date selling at 2500, 2800, 3000, 3400, 4000 and daughters to 3800 & 5800.