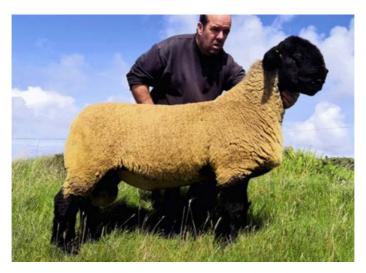

#### Castleisle A Kingsman - DDX:22:01286

An outstanding lamb sold privately to Limestone, Bennedyglen & Oakbridge Flocks for £33000 with a share retained. Sired by the Blessington 2020 champion Kells T-Rex. Dam has bred 9 registered sons to date selling at 2500, 2800, 3000, 3400, 4000 and daughters to 3800 & 5800.