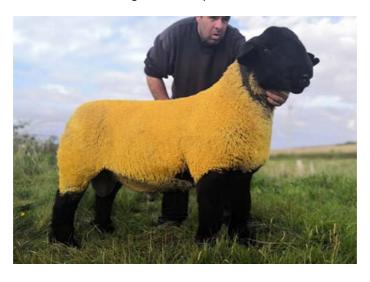

#### **SALOPIAN PURE GOLD**

Has bred exceptionally well in his first year sire of the Irish premier sale champion and the first prize group of 3 selling for  $\leq$ 2800 and  $\leq$ 2600 twice.

Maternal brother to the record breaking £200k Solid Gold which was the UK sire of the year this year.

#### **FINNVALE AM THE MAN**

Irish Premier Sale Champion 2022

Our favourite lamb this year by Salopian Pure Gold.. Really looking forward to see how this boy breeds!!