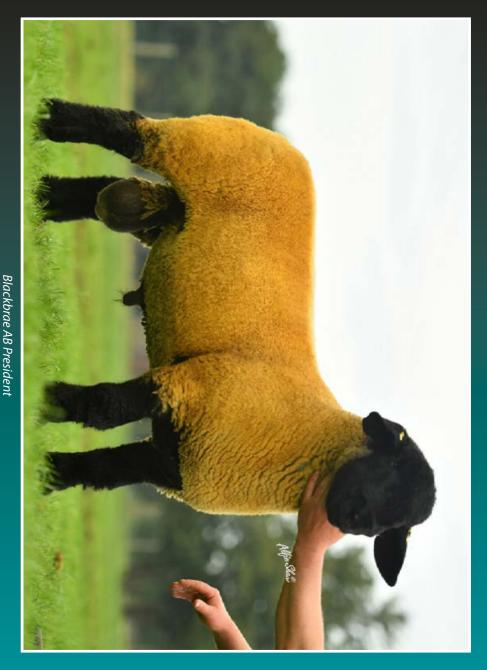

#### **Blackbrae AB President ARR/ARR** E35:22:00885

Sire: Blackbrae President
Dam: E35:15:00314

Purchased for 10,000gns. (joint top price) where he stood Reserve Supreme Champion at Premier Show and Sale, Ballymena. He is a ram of great scale, style and colour. We eagerly await his progeny.