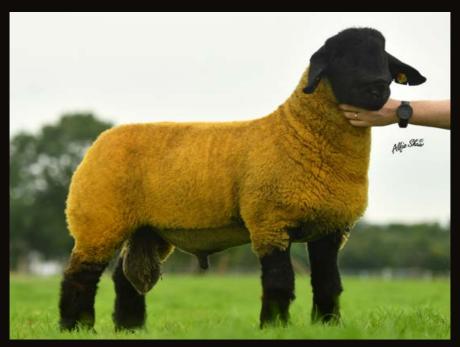

#### Castleisle A Kingsman

Sold privately to Limestone, Oakbridge and Bennedyglen flocks with a share retained for £33000

On-line bidding available with MartEye App and website.

European transport available to France, Netherlands, Italy, Belgium, Spain, Portugal, N.I. and UK Contact Paulo 00353 86 3694525

#### Castleisle A Kingsman - DDX:22:01286

An outstanding lamb sold privately to Limestone, Bennedyglen & Oakbridge Flocks for £33000 with a share retained. Sired by the Blessington 2020 champion Kells T-Rex. Dam has bred 9 registered sons to date selling at 2500, 2800, 3000, 3400, 4000 and daughters to 3800 & 5800.