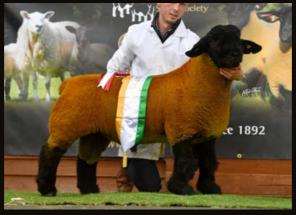

#### Castleisle A Kingsman - DDX:22:01286

An outstanding lamb sold privately to Limestone, Bennedyglen & Oakbridge Flocks for £33000 with a share retained. Sired by the Blessington 2020 champion Kells T-Rex. Dam has bred 9 registered sons to date selling at 2500, 2800, 3000, 3400, 4000 and daughters to 3800 & 5800.